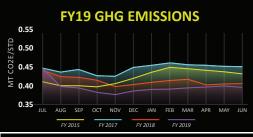

# 2019 Metrics Results

| Metric                      | Unit                     | Goal | Actual        |
|-----------------------------|--------------------------|------|---------------|
| Energy Use                  | MJ/std                   | -15% | -9% ▼         |
| GHG Emissions               | kg CO <sub>2</sub> e/std | -15% | <b>-5</b> % ▼ |
| Wastewater                  | L/std                    | -5%  | -13%          |
| Total Solid Waste (Filters) | kg/std                   | -5%  | -38%          |
| Total Solid Waste (Wipes)   | kg/std                   | -20% | +9%           |
| Landfill Diversion Rate     | %                        | 77%  | 57%           |
| Transportation              | kg CO <sub>2</sub> e/tkm | -7%  | -30%          |