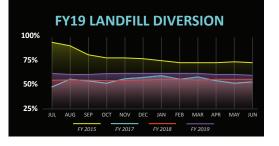

# 2019 Metrics Results

| Metric                      | Unit                     | Goal | Actual        |
|-----------------------------|--------------------------|------|---------------|
| Energy Use                  | MJ/std                   | -15% | -9% ▼         |
| GHG Emissions               | kg CO <sub>2</sub> e/std | -15% | <b>-5</b> % ▼ |
| Wastewater                  | L/std                    | -5%  | -13%          |
| Total Solid Waste (Filters) | kg/std                   | -5%  | -38%          |
| Total Solid Waste (Wipes)   | kg/std                   | -20% | +9%           |
| Landfill Diversion Rate     | %                        | 77%  | 57%           |
| Transportation              | kg CO <sub>2</sub> e/tkm | -7%  | -30%          |