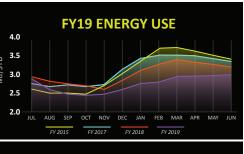

# 2019 Metrics Results

| Metric                      | Unit                     | Goal | Actual        |
|-----------------------------|--------------------------|------|---------------|
| Energy Use                  | MJ/std                   | -15% | -9% ▼         |
| GHG Emissions               | kg CO <sub>2</sub> e/std | -15% | <b>-5</b> % ▼ |
| Wastewater                  | L/std                    | -5%  | -13%          |
| Total Solid Waste (Filters) | kg/std                   | -5%  | -38%          |
| Total Solid Waste (Wipes)   | kg/std                   | -20% | +9%           |
| Landfill Diversion Rate     | %                        | 77%  | 57%           |
| Transportation              | kg CO <sub>2</sub> e/tkm | -7%  | -30%          |