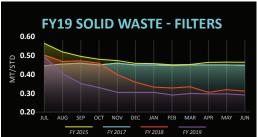

# 2019 Metrics Results

| Metric                      | Unit                     | Goal | Actual        |
|-----------------------------|--------------------------|------|---------------|
| Energy Use                  | MJ/std                   | -15% | -9% ▼         |
| GHG Emissions               | kg CO <sub>2</sub> e/std | -15% | <b>-5</b> % ▼ |
| Wastewater                  | L/std                    | -5%  | -13%          |
| Total Solid Waste (Filters) | kg/std                   | -5%  | -38%          |
| Total Solid Waste (Wipes)   | kg/std                   | -20% | +9%           |
| Landfill Diversion Rate     | %                        | 77%  | 57%           |
| Transportation              | kg CO <sub>2</sub> e/tkm | -7%  | -30%          |