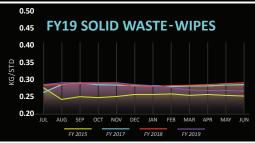

# 2019 Metrics Results

| Metric                      | Unit                     | Goal | Actual        |
|-----------------------------|--------------------------|------|---------------|
| Energy Use                  | MJ/std                   | -15% | -9% ▼         |
| GHG Emissions               | kg CO <sub>2</sub> e/std | -15% | <b>-5</b> % ▼ |
| Wastewater                  | L/std                    | -5%  | -13%          |
| Total Solid Waste (Filters) | kg/std                   | -5%  | -38%          |
| Total Solid Waste (Wipes)   | kg/std                   | -20% | +9%           |
| Landfill Diversion Rate     | %                        | 77%  | 57%           |
| Transportation              | kg CO <sub>2</sub> e/tkm | -7%  | -30%          |