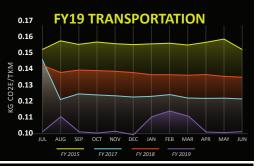

# 2019 Metrics Results

| Metric                      | Unit                     | Goal | Actual        |
|-----------------------------|--------------------------|------|---------------|
| Energy Use                  | MJ/std                   | -15% | -9% ▼         |
| GHG Emissions               | kg CO <sub>2</sub> e/std | -15% | <b>-5</b> % ▼ |
| Wastewater                  | L/std                    | -5%  | -13%          |
| Total Solid Waste (Filters) | kg/std                   | -5%  | -38%          |
| Total Solid Waste (Wipes)   | kg/std                   | -20% | +9%           |
| Landfill Diversion Rate     | %                        | 77%  | 57%           |
| Transportation              | kg CO <sub>2</sub> e/tkm | -7%  | -30%          |