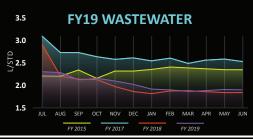

# 2019 Metrics Results

| Metric                      | Unit                     | Goal | Actual        |
|-----------------------------|--------------------------|------|---------------|
| Energy Use                  | MJ/std                   | -15% | -9% ▼         |
| GHG Emissions               | kg CO <sub>2</sub> e/std | -15% | <b>-5</b> % ▼ |
| Wastewater                  | L/std                    | -5%  | -13%          |
| Total Solid Waste (Filters) | kg/std                   | -5%  | -38%          |
| Total Solid Waste (Wipes)   | kg/std                   | -20% | +9%           |
| Landfill Diversion Rate     | %                        | 77%  | 57%           |
| Transportation              | kg CO <sub>2</sub> e/tkm | -7%  | -30%          |